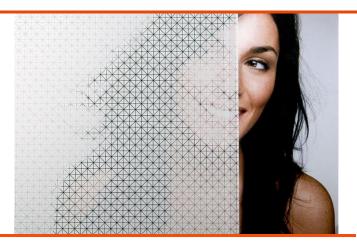

# **Product Description**

 ${f SOLYX} \@$  **SX-3150 Geometric** is an attractive architectural pattern of bisected 9mm white matte squares separated by thin clear lines. It is ideal for providing semi-obscure privacy and good light transmission.

## **Product Details**

SOLYX® SX-3150 Geometric is an attractive, architectural pattern of bisected 9mm white matte squares separated by thin clear lines. This film is made of durable, optically clear polyester film and has a total nominal thickness of 2.5 mil. Supplied with a siliconecoated liner which protects the clear, pressure-sensitive adhesive, it is recommended for application to interior and exterior glass (inside surface). This film is ideal for privacy, decorative, or architectural applications.